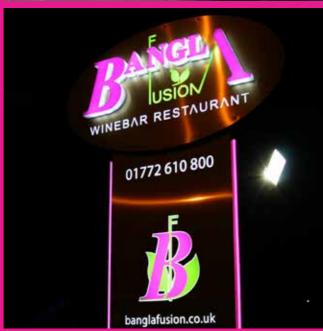

## **Illumination**

Illuminating your sign is a great way to increase visibility, especially during the night and winter months. It is a brilliant way to attract more customers and to increase your brand awareness and sales.

Illumination can be used to create so many styles and effects; from subtle and elegant to bright and vibrant.

We are experts in effective illumination and offer the widest range of solutions. Our team can advise you on the best way to light up your signage to get the best out of your design and your budget.