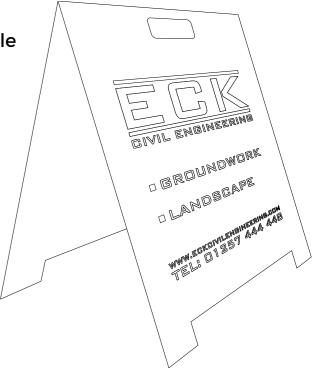

### **A Boards**

A-boards are a very economical method for attracting the attention of passing pedestrians and traffic. Businesses investing in our boards usually report an immediate increase in customer attention.

Whether you want something traditional or contemporary we have a range of standard boards to suit, or we can manufacture custom boards in a variety of materials.

Popular uses for boards include promotions, special offers, price guides, 'work in progress' notices, menu's, safety and direction pointing.

### A Board:

- Gloss white panel with any graphic
- Protective rubber strip in carry handle
- Display Area 70x50cm
- Angled edges for structural integrity