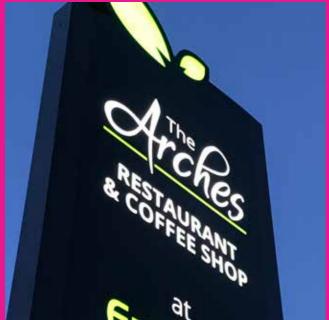

## **Sign Trays**

Sign trays are a very popular style of sign, particularly as a main fascia sign for stores and businesses. Sign trays are 3D and without fixings to the face they are streamlined and modern. They can be used on their own, or as a perfect background to be embellished with additional lettering, print and illumination options to give a huge range of styles from contemporary to elegant.

This style of sign has more of a presence than flat panel alternatives, it is very flexible to fit to almost any building shape and size, and is surprisingly economical. The folded nature of the tray with its reinforced corners gives extra strength and long term life.

They can be powder coated, vinyl wrapped in 100s of standard colours, or coated with a full colour custom digital print.