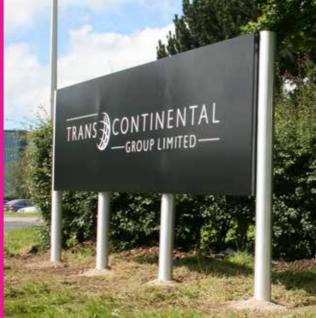

## **Totem Signs**

Totem or monolith signs are large freestanding structures designed to be highly visual. They can be used as exterior directional signs or as another way to show off your brand and to get your business noticed. They are perfect for advertising to passing traffic, or as a statement welcome sign to your premises, retail, leisure or commercial site. We offer a range of standard structures plus bespoke styles that are infinitely flexible in material, shape, size and illumination options.

### Styles & Materials:

- · Box style, curved face, custom shaped
- · Modular changeable tenant name, map and direction information
- · Timber, stainless steel, aluminium, fibreglass or composite
- Discrete or feature posts