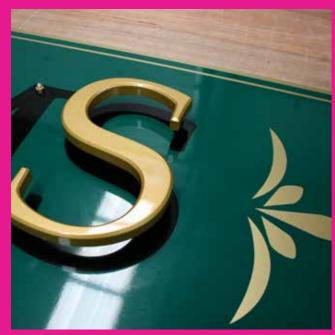

## **Sign Lettering**

The style of lettering used can make the biggest contribution to the effectiveness of your signage, whether that is for advertising impact, or to carry the specific image, brand and feel of your business.

### Styles & Materials:

- Self-adhesive flat cut vinyl in 100's of colours, special effects, or custom printed. The most economical style of lettering but when used creatively it can give impressive results.
- Laser cut Perspex acrylic, mounted flush or on raised locators again available in a full spectrum of colours, unique textures and finishes. This is an extremely popular choice that gives added contrast and depth to a sign. It balances good economy and robust durability.
- CNC cut PVC, available up to 24mm thick for economical chunky bold lettering, left white, painted, or finished with vinyl or acrylic on the face.
- CNC routed timber. This is ideal for creating a natural, softer or traditional look. With so many wood types, colours, grains and finishes available this can provide a truly personalised choice and unique look. The letters can be flush mounted or raised on locators.
- Moulded acrylic letters. A continual favourite over the years and available in a wide range of standard font styles and sizes and a huge range of Perspex acrylic colours.
- CNC carved 3D letters. Usually finished with faceted or bevelled edges and carved from waterproof MDF. The letter style can be contemporary, traditional, or even fantastically ornate. Often used for bars and restaurants we can paint them any colour or even gild them and all finished with a protective lacquer.
- CNC cut aluminium composite; flush mounted or on raised locators. Available
  in most standard colours but most often used in the brushed and mirror metal
  finishes. These metal effects are a cost effective alternative to actual stainless
  steel, polished brass etc. whilst still giving a near authentic look.
- Hot wire foam cut, the ultimate 3D solution for the thickest, chunkiest letters and sign features. Painted to any standard shade or even to replicate the look of other materials such as wood or metal. Ideally suited for internal or exhibition use.
- 3D built ups (channel letters) made from aluminium with a powder coated finish in any standard colour. These are ideally suited to large scale commercial signage with very long term durability and weathering resistance.
- 3D built ups or flat cuts in stainless steel or other bright metals in a mirror polished, brushed, lacquered finish. These are considered to be amongst the most prestigious looking letter styles available and rightly so as they convey an image of quality and refinement. Whilst they are a premium product they can have the greatest resilience to weathering and as such are excellent value for money over the long term.