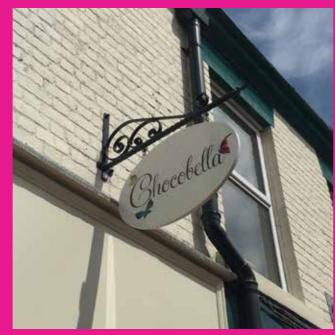

## **Projecting Signs**

When walking down the street, can you spot a shop sign easily? Want to make it as easy as possible to gain footfall into your business?

Projecting signs are used to point clients and potential customers in the right direction.

Whether they are inside directing to the checkout or if they are outside leading you to the reception or entrance, projecting signs are there to help make finding your business easier.

### Styles:

- Traditional wrought iron effect, ornate, or modern contemporary brackets
- Projecting, hanging and swinging panel formats
- Traditional timber, aluminium, plastic or stainless steel panel options
- Frameless or with pub style frames
- Rectangles, ovals, circles or custom shaped
- Projecting banners