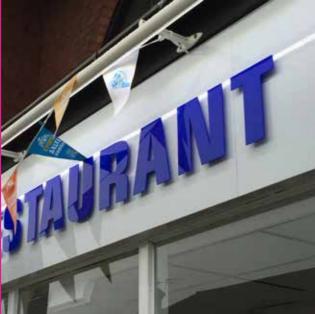

## **Sign Trays**

Sign trays are a very popular style of sign, particularly as a main fascia sign for stores and businesses. Sign trays are 3D and without fixings to the face they are streamlined and modern. They can be used on their own, or as a perfect background to be embellished with additional lettering, print and illumination options to give a huge range of styles from contemporary to elegant.

This style of sign has more of a presence than flat panel alternatives, it is very flexible to fit to almost any building shape and size, and is surprisingly economical. The folded nature of the tray with its reinforced corners gives extra strength and long term life.