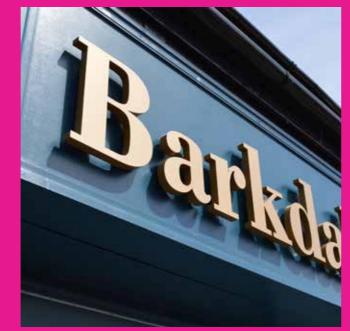

### Styles & Materials:

- Self-adhesive flat cut vinyl in 100's of colours, special effects, or custom printed. The most economical style of lettering but when used creatively it can give impressive results.
- Laser cut Perspex acrylic, mounted flush or on raised locators again available in a full spectrum of colours, unique textures and finishes. This is an extremely popular choice that gives added contrast and depth to a sign. It balances good economy and robust durability.
- CNC cut PVC, available up to 24mm thick for economical chunky bold lettering, left white, painted, or finished with vinyl or acrylic on the face.
- CNC routed timber. This is ideal for creating a natural, softer or traditional look. With so many wood types, colours, grains and finishes available this can provide a truly personalised choice and unique look. The letters can be flush mounted or raised on locators.
- Moulded acrylic letters. A continual favourite over the years and available in a wide range of standard font styles and sizes and a huge range of Perspex acrylic colours.
- CNC carved 3D letters. Usually finished with faceted or bevelled edges and carved from waterproof MDF. The letter style can be contemporary, traditional, or even fantastically ornate. Often used for bars and restaurants we can paint them any colour or even gild them and all finished with a protective lacquer.
- CNC cut aluminium composite; flush mounted or on raised locators. Available
  in most standard colours but most often used in the brushed and mirror metal
  finishes. These metal effects are a cost effective alternative to actual stainless
  steel, polished brass etc. whilst still giving a near authentic look.
- Hot wire foam cut, the ultimate 3D solution for the thickest, chunkiest letters and sign features. Painted to any standard shade or even to replicate the look of other materials such as wood or metal. Ideally suited for internal or exhibition use.
- 3D built ups (channel letters) made from aluminium with a powder coated finish in any standard colour. These are ideally suited to large scale commercial signage with very long term durability and weathering resistance.
- 3D built ups or flat cuts in stainless steel or other bright metals in a mirror polished, brushed, lacquered finish. These are considered to be amongst the most prestigious looking letter styles available and rightly so as they convey an image of quality and refinement. Whilst they are a premium product they can have the greatest resilience to weathering and as such are excellent value for money over the long term.