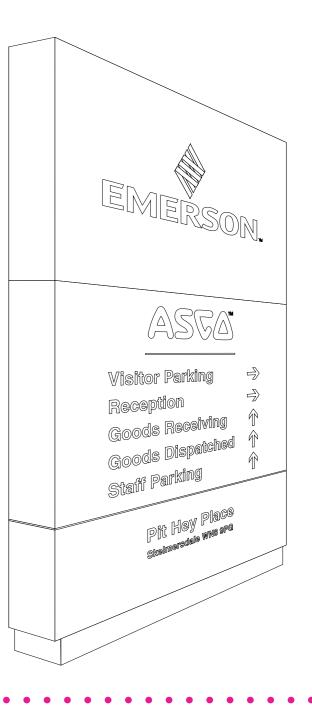

## **Totem Signs**

Totem or monolith signs are large freestanding structures designed to be highly visual. They can be used as exterior directional signs or as another way to show off your brand and to get your business noticed. They are perfect for advertising to passing traffic, or as a statement welcome sign to your premises, retail, leisure or commercial site. We offer a range of standard structures plus bespoke styles that are infinitely flexible in material, shape, size and illumination options.

### Styles & Materials:

- · Box style, curved face, custom shaped
- · Modular changeable tenant name, map and direction information
- · Timber, stainless steel, aluminium, fibreglass or composite
- Discrete or feature posts