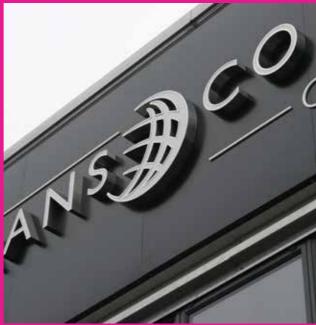

## **Sign Trays**

Sign trays are a very popular style of sign, particularly as a main fascia sign for stores and businesses. Sign trays are 3D and without fixings to the face they are streamlined and modern. They can be used on their own, or as a perfect background to be embellished with additional lettering, print and illumination options to give a huge range of styles from contemporary to elegant.

This style of sign has more of a presence than flat panel alternatives, it is very flexible to fit to almost any building shape and size, and is surprisingly economical. The folded nature of the tray with its reinforced corners gives extra strength and long term life.