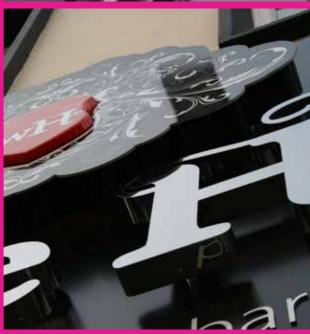

## **Flat Panels**

Flat panel signs are one of the most economical and quickest ways to brand your shop, office, warehouse or building. We offer a wide range of panel materials to suit your budget and durability requirements.

If you want your sign to be different then why not add stand-off letters, feature panels, or illumination to make your signage stand out.