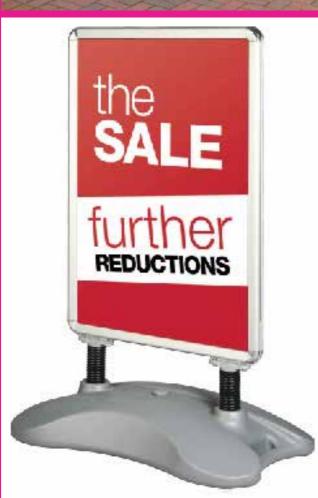

## Sightmaster

Another stylish way of gaining attention is with a Sightmaster. They are available in a range of sizes and are quick and easy to change in the design with the double sided snapframe.

With a heavy duty mount and waterfillable base, it is sturdy and is better in adverse weather conditions. Includes built in wheels for ease of movement.

### Sightmaster:

- Silver anodised frames with round corners for safety
- Rigid 'kick proof' back panel, suitable for dry-wipe and liquid chalk pens
- Anti-glare PET poster covers
- Snapframe opening tool and 2-piece spanner included with each unit
- Available in sizes A0. A1 and 30"x40"