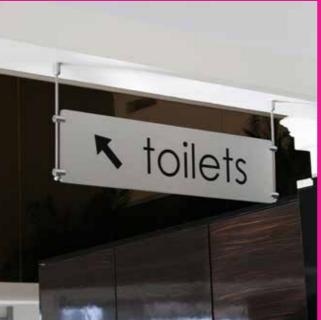

## **Projecting Signs**

When walking down the street, can you spot a shop sign easily? Want to make it as easy as possible to gain footfall into your business?

Projecting signs are used to point clients and potential customers in the right direction.

Whether they are inside directing to the checkout or if they are outside leading you to the reception or entrance, projecting signs are there to help make finding your business easier.