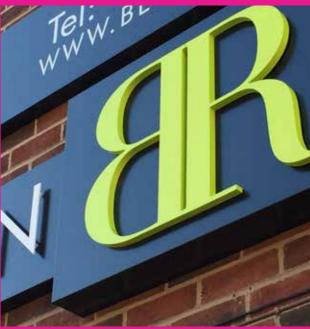

## **Sign Lettering**

The style of lettering used can make the biggest contribution to the effectiveness of your signage, whether that is for advertising impact, or to carry the specific image, brand and feel of your business.

Combining and contrasting a small number of differing letter styles and effects on the same sign makes for a dynamic sign that stands out from wider viewing angles and distances, adding illumination options creates a sign that works for you 24 hours a day.

Utilising our own experienced fabricators and the latest production equipment, including CNC routers and laser cutters, we offer one of the widest ranges of letter styles available in the UK.

We will provide expert advice, guidance, design visuals and showroom samples to help identify the best solution to meet your image and budget requirements.