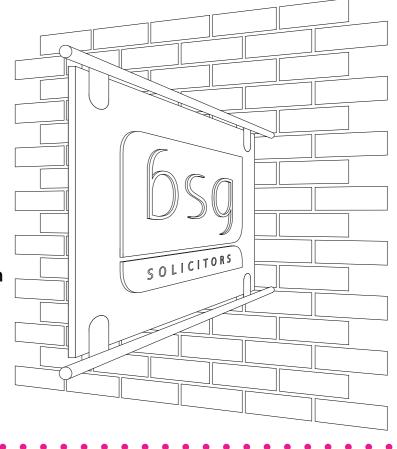

## **Projecting Signs**

When walking down the street, can you spot a shop sign easily? Want to make it as easy as possible to gain footfall into your business?

Projecting signs are used to point clients and potential customers in the right direction.

Whether they are inside directing to the checkout or if they are outside leading you to the reception or entrance, projecting signs are there to help make finding your business easier.