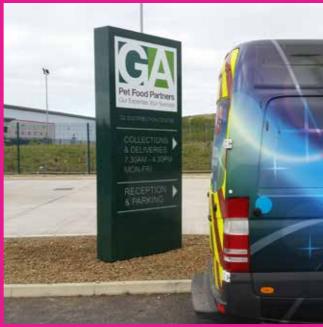

## **Totem Signs**

Totem or monolith signs are large freestanding structures designed to be highly visual. They can be used as exterior directional signs or as another way to show off your brand and to get your business noticed. They are perfect for advertising to passing traffic, or as a statement welcome sign to your premises, retail, leisure or commercial site. We offer a range of standard structures plus bespoke styles that are infinitely flexible in material, shape, size and illumination options.

### Styles & Materials:

- · Box style, curved face, custom shaped
- · Modular changeable tenant name, map and direction information
- · Timber, stainless steel, aluminium, fibreglass or composite
- Discrete or feature posts