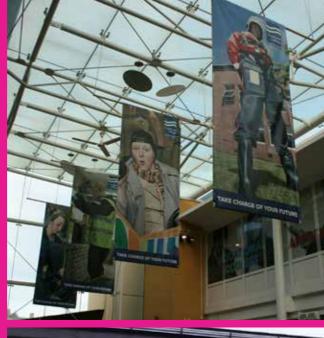

### **Banners**

Banners are a cost effective way of advertising your business, event or special offers. We manufacture the widest variety of banner styles and we can print any size or quantity. They are suitable for both internal and external use.

Ask about our same day service and, competitive prices and even greater discounts for volume orders.

### Material:

- Solid PVC banner. The most popular every day banner and available in a range of fabric weights to suit your budget and location. Available single or double sided
- Mesh PVC banner. Suitable for more exposed locations this perforated style better resists wind damage. Ideally suited for the largest banners and even full building wraps.
- Fabric canvas banner. A softer look than PVC banners and useful for Point of Sale installations and stage backdrops.
- Aero mesh fabric banner. A lightweight banner ideal for event branding and use on crowd control barriers or Heras fencing – popular at festivals and sport events. Supplied on a continuous roll.