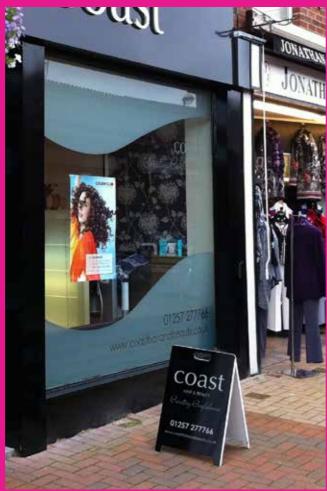

### **A Boards**

A-boards are a very economical method for attracting the attention of passing pedestrians and traffic. Businesses investing in our boards usually report an immediate increase in customer attention.

Whether you want something traditional or contemporary we have a range of standard boards to suit, or we can manufacture custom boards in a variety of materials.

Popular uses for boards include promotions, special offers, price guides, 'work in progress' notices, menu's, safety and direction pointing.