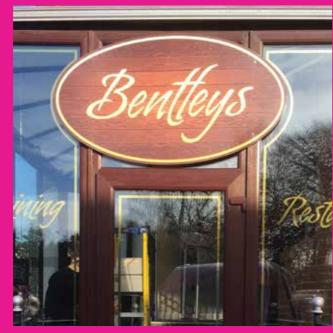

## **Sign Lettering**

The style of lettering used can make the biggest contribution to the effectiveness of your signage, whether that is for advertising impact, or to carry the specific image, brand and feel of your business.

### Styles & Materials:

- Self-adhesive flat cut vinyl in 100's of colours, special effects, or custom printed. The most economical style of lettering but when used creatively it can give impressive results.
- Laser cut Perspex acrylic, mounted flush or on raised locators again available in a full spectrum of colours, unique textures and finishes. This is an extremely popular choice that gives added contrast and depth to a sign. It balances good economy and robust durability.
- CNC cut PVC, available up to 24mm thick for economical chunky bold lettering, left white, painted, or finished with vinyl or acrylic on the face.
- CNC routed timber. This is ideal for creating a natural, softer or traditional look. With so many wood types, colours, grains and finishes available this can provide a truly personalised choice and unique look. The letters can be flush mounted or raised on locators.
- Moulded acrylic letters. A continual favourite over the years and available in a wide range of standard font styles and sizes and a huge range of Perspex acrylic colours.
- CNC carved 3D letters. Usually finished with faceted or bevelled edges and carved from waterproof MDF. The letter style can be contemporary, traditional, or even fantastically ornate. Often used for bars and restaurants we can paint them any colour or even gild them and all finished with a protective lacquer.
- CNC cut aluminium composite; flush mounted or on raised locators. Available
  in most standard colours but most often used in the brushed and mirror metal
  finishes. These metal effects are a cost effective alternative to actual stainless
  steel, polished brass etc. whilst still giving a near authentic look.
- Hot wire foam cut, the ultimate 3D solution for the thickest, chunkiest letters and sign features. Painted to any standard shade or even to replicate the look of other materials such as wood or metal. Ideally suited for internal or exhibition use.
- 3D built ups (channel letters) made from aluminium with a powder coated finish in any standard colour. These are ideally suited to large scale commercial signage with very long term durability and weathering resistance.
- 3D built ups or flat cuts in stainless steel or other bright metals in a mirror polished, brushed, lacquered finish. These are considered to be amongst the most prestigious looking letter styles available and rightly so as they convey an image of quality and refinement. Whilst they are a premium product they can have the greatest resilience to weathering and as such are excellent value for money over the long term.