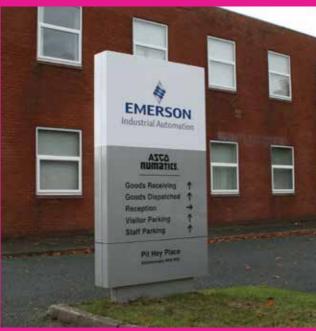

## **Totem Signs**

Totem or monolith signs are large freestanding structures designed to be highly visual. They can be used as exterior directional signs or as another way to show off your brand and to get your business noticed. They are perfect for advertising to passing traffic, or as a statement welcome sign to your premises, retail, leisure or commercial site. We offer a range of standard structures plus bespoke styles that are infinitely flexible in material, shape, size and illumination options.

### Styles & Materials:

- · Box style, curved face, custom shaped
- · Modular changeable tenant name, map and direction information
- · Timber, stainless steel, aluminium, fibreglass or composite
- Discrete or feature posts