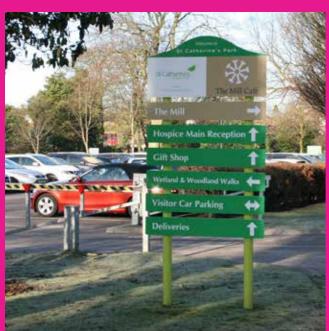

## **Post Signs**

Post mounted signs are very flexible, we can use your existing posts or install new as required. Typical uses include building/housing sites, business parks, retail parks, schools, road signs, directional and wayfinding, parking schemes, welcome, and information signs.

We offer a range of standard sizes or can create bespoke sizes and styles for something that really stands out. We offer a full installation service in any type of ground whether soft soil or the hardest concrete. All signs are durable, long lasting and maintenance free. A post mounted sign could be your ideal solution.

### Styles & Materials:

- · Single or double sided
- Rectangle, rounded corners, or shaped panels with our CNC router
- Modular and changeable options for tenant names and other information
- Aluminium, composite, acrylic or timber panels
- · Timber, stainless steel, aluminium, or steel posts
- Round, square, or shaped post profiles. 100's of post colours