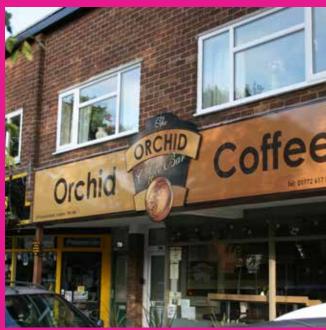

## **Flat Panels**

Flat panel signs are one of the most economical and quickest ways to brand your shop, office, warehouse or building. We offer a wide range of panel materials to suit your budget and durability requirements.

They are used in all areas of business, whether to give information, advertise or provide directions.

We can cut panels to any shape using our CNC router, and apply a full colour digital print to the front to give you a cost effective, that looks great, and is maintenance free. We use only the highest quality materials to ensure that you get the best made signage.