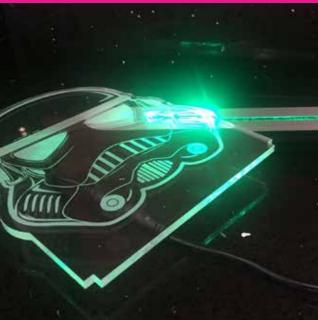

### Illumination & Lettering Options:

- Fret cut with internal LED illumination
- Fret cut with push through letters and internal LED illumination
- Overhanging LED trough lights
- Flat cut acrylic letters mounted on stand-off locators
- · 3D built of letters with halo or face lit illumination

### Illumination & Lettering Options:

- · Overhanging slim line LED trough lights
- Spot lights
- Fret cut with internal LED illumination
- Fret cut with push through letters and internal LED illumination
- Flat cut acrylic letters mounted on stand-off locators
- 3D built of letters with halo or face lit illumination

## Illumination, Display & Lettering Options:

- Integrated LED displays and messages
- Overhanging slim line LED trough or spot lights
- Fret cut with internal LED illumination
- Fret cut with push through letters and internal LED illumination
- Flat cut acrylic letters mounted on stand-off locators
- 3D built up letters with halo or face lit illumination