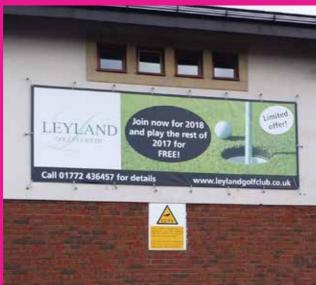

## **Flat Panels**

Flat panel signs are one of the most economical and quickest ways to brand your shop, office, warehouse or building. We offer a wide range of panel materials to suit your budget and durability requirements.

They are used in all areas of business, whether to give information, advertise or provide directions.

We can cut panels to any shape using our CNC router, and apply a full colour digital print to the front to give you a cost effective, that looks great, and is maintenance free. We use only the highest quality materials to ensure that you get the best made signage.