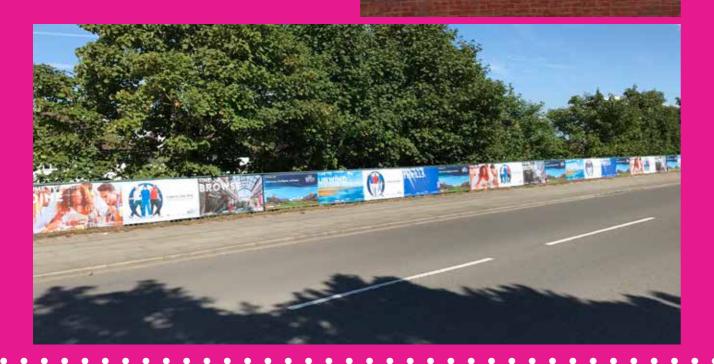

### **Banners**

Banners are a cost effective way of advertising your business, event or special offers. We manufacture the widest variety of banner styles and we can print any size or quantity. They are suitable for both internal and external use.

### Material:

- Solid PVC banner. The most popular every day banner and available in a range of fabric weights to suit your budget and location. Available single or double sided
- Mesh PVC banner. Suitable for more exposed locations this perforated style better resists wind damage. Ideally suited for the largest banners and even full building wraps.
- Fabric canvas banner. A softer look than PVC banners and useful for Point of Sale installations and stage backdrops.
- Aero mesh fabric banner. A lightweight banner ideal for event branding and use on crowd control barriers or Heras fencing – popular at festivals and sport events. Supplied on a continuous roll.