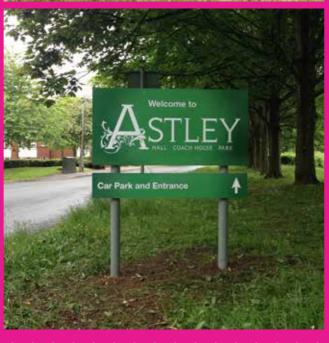

## **Post Signs**

Post mounted signs are very flexible, we can use your existing posts or install new as required. Typical uses include building/housing sites, business parks, retail parks, schools, road signs, directional and wayfinding, parking schemes, welcome, and information signs.

We offer a range of standard sizes or can create bespoke sizes and styles for something that really stands out. We offer a full installation service in any type of ground whether soft soil or the hardest concrete. All signs are durable, long lasting and maintenance free. A post mounted sign could be your ideal solution.

### Styles & Materials:

- · Single or double sided
- Rectangle, rounded corners, or shaped panels with our CNC router
- Modular and changeable options for tenant names and other information
- Aluminium, composite, acrylic or timber panels
- · Timber, stainless steel, aluminium, or steel posts
- Round, square, or shaped post profiles. 100's of post colours