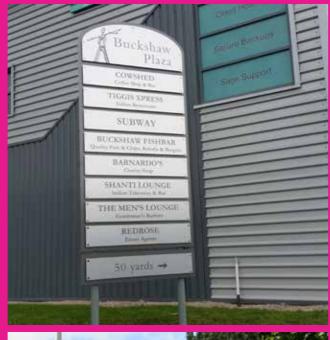

## **Totem Signs**

Totem or monolith signs are large freestanding structures designed to be highly visual. They can be used as exterior directional signs or as another way to show off your brand and to get your business noticed. They are perfect for advertising to passing traffic, or as a statement welcome sign to your premises, retail, leisure or commercial site. We offer a range of standard structures plus bespoke styles that are infinitely flexible in material, shape, size and illumination options.

### Styles & Materials:

- · Box style, curved face, custom shaped
- · Modular changeable tenant name, map and direction information
- · Timber, stainless steel, aluminium, fibreglass or composite
- Discrete or feature posts