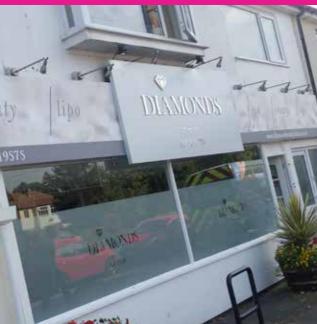

## **Sign Trays**

Sign trays are a very popular style of sign, particularly as a main fascia sign for stores and businesses. Sign trays are 3D and without fixings to the face they are streamlined and modern. They can be used on their own, or as a perfect background to be embellished with additional lettering, print and illumination options to give a huge range of styles from contemporary to elegant.

This style of sign has more of a presence than flat panel alternatives, it is very flexible to fit to almost any building shape and size, and is surprisingly economical. The folded nature of the tray with its reinforced corners gives extra strength and long term life.