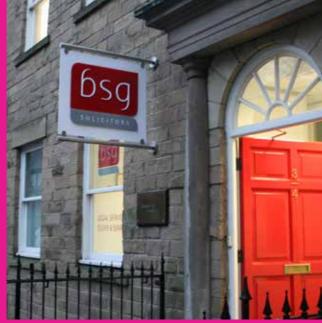

## **Projecting Signs**

When walking down the street, can you spot a shop sign easily? Want to make it as easy as possible to gain footfall into your business?

Projecting signs are used to point clients and potential customers in the right direction.

Whether they are inside directing to the checkout or if they are outside leading you to the reception or entrance, projecting signs are there to help make finding your business easier.

### Styles:

- Traditional wrought iron effect, ornate, or modern contemporary brackets
- Projecting, hanging and swinging panel formats
- Traditional timber, aluminium, plastic or stainless steel panel options
- Frameless or with pub style frames
- Rectangles, ovals, circles or custom shaped
- Projecting banners