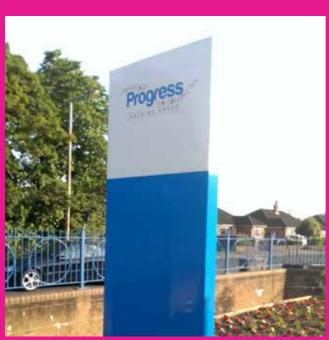

## **Totem Signs**

Totem or monolith signs are large freestanding structures designed to be highly visual. They can be used as exterior directional signs or as another way to show off your brand and to get your business noticed. They are perfect for advertising to passing traffic, or as a statement welcome sign to your premises, retail, leisure or commercial site. We offer a range of standard structures plus bespoke styles that are infinitely flexible in material, shape, size and illumination options.

### Styles & Materials:

- · Box style, curved face, custom shaped
- · Modular changeable tenant name, map and direction information
- · Timber, stainless steel, aluminium, fibreglass or composite
- Discrete or feature posts