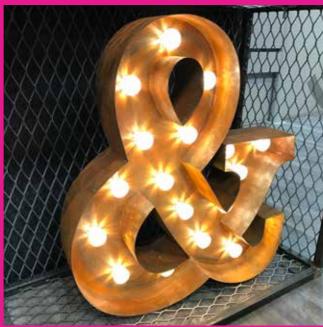

Illumination can be incorporated into our full range of signs and lettering option;

- Halo & face lit 3D built up letters
- Fret cut sign trays
- Push through acrylic letters
- Trough lights overhanging or uplighting
- Light boxes acrylic of flex face
- Spot lights
- · Fairground Cabochon
- Faux neon
- Edge lit acrylic